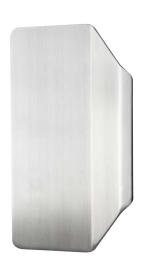

# **EXIT DEVICES**

AWRENCEHARDWARE COM

8000 Series

Heavy Duty

Grade 1

LH77-US32D (630)

LH78-US32D (630) LHR SHOWN

LH79-US32D (630) RHR SHOWN

## **Vandal Resistant Trim**

#### **APPLICATIONS**

- For use with 8600/8800 (wide stile) rim and vertical rod exit devices
- · Bolts directly to baseplate
- Cylinder cutout available 1-1/4" (32mm)
- · Order cylinder with collar separately

#### **FINISHES**

US32D (630), US32 (629) other architectural Finishes available by request

### **SPECIFICATIONS**

Material: 11 GA. (.12" 3mm) thick stainless steel

Size: 6-3/8" x 11" (162mm x 280mm)

Projection: 1-7/8" (48mm)

Door Thickness: 1-3/4" – 2" (45mm – 51mm)

Clearance: 1-5/8" (41mm)

1-800-267-1236 Please note that product specs subject to change. SECTION 3B