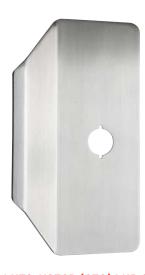

#### **APPLICATIONS**

- For use with 8600/8800 (wide stile) rim and vertical rod exit devices
- · Bolts directly to baseplate
- Cylinder cutout available 1-1/4" (32mm)
- · Order cylinder with collar separately

#### **FINISHES**

US32D (630), US32 (629) other architectural Finishes available by request

### **SPECIFICATIONS**

Material: 11 GA. (.12" 3mm) thick stainless steel

Size: 6-3/8" x 11" (162mm x 280mm)

Projection: 1-7/8" (48mm)

Door Thickness: 1-3/4" – 2" (45mm – 51mm)

Clearance: 1-5/8" (41mm)

1-800-267-1236 Please note that product specs subject to change. SECTION 3B