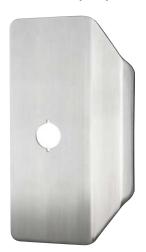

#### **APPLICATIONS**

- For use with 8600/8800 (wide stile) rim and vertical rod exit devices
- · Bolts directly to baseplate
- Cylinder cutout available 1-1/4" (32mm)
- · Order cylinder with collar separately

#### **FINISHES**

US32D (630), US32 (629) other architectural Finishes available by request

### **SPECIFICATIONS**

Material: 11 GA. (.12" 3mm) thick stainless steel

Size: 6-3/8" x 11" (162mm x 280mm)

Projection: 1-7/8" (48mm)

Door Thickness: 1-3/4" – 2" (45mm – 51mm)

Clearance: 1-5/8" (41mm)

1-800-267-1236 Please note that product specs subject to change. SECTION 3B